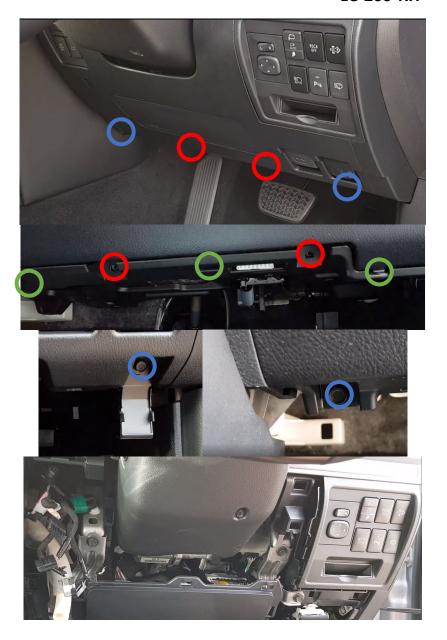

## Installation guide for

LC-200-RH

There is a total of 4 screws to remove in this install.

1. Undo the 2 screws marked -Drop the lower tray by gently unclipping the 3 clips marked and unplug connector.

2. Pry open the plastic flap covering screw on drivers' side

\*\*if using a flat head screwdriver or anything metal wrap in a cloth to avoid damage\*\*

3. Undo the 2 screws marked

- 4. Gently pull fascia away from dashboard undoing wiring connectors to gain access to switch panel
- 5. Remove switch panel by pulling away from dashboard